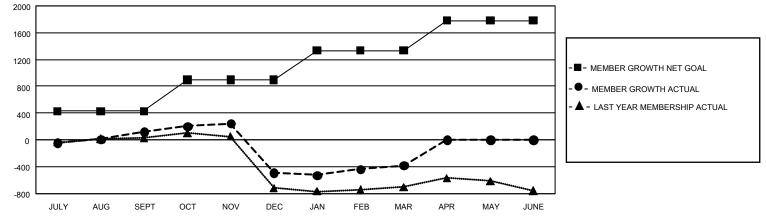

## GAT MONTHLY MEMBERSHIP PROGRESS REPORT

GMT Constitutional Area 3, Group D

REPORT DOES NOT INCLUDE CLUBS IN UNDISTRICTED AREAS.

| Clubs                 |               |           |               | Members               |                          |                         |                                                    |
|-----------------------|---------------|-----------|---------------|-----------------------|--------------------------|-------------------------|----------------------------------------------------|
| RESULTS FOR 2023-2024 |               |           |               | RESULTS FOR 2023-2024 |                          |                         |                                                    |
| QUARTER               | NEW CLUB GOAL | NEW CLUBS | DROPPED CLUBS | QUARTER               | EMBER GROWTH NET<br>GOAL | MEMBER GROWTH<br>ACTUAL | DROPPED MEMBERS<br>ACTUAL (including<br>transfers) |
| JULY/AUG/SEPT         | 18            | 4         | 5             | JULY/AUG/SEPT         | г 429                    | 626                     | 431                                                |
| OCT/NOV/DEC           | 9             | 6         | 7             | OCT/NOV/DEC           | 469                      | 634                     | 1,187                                              |
| JAN/FEB/MAR           | 33            | 7         | 8             | JAN/FEB/MAR           | 437                      | 563                     | 348                                                |
| APR/MAY/JUNE          | 24            | 0         | 0             | APR/MAY/JUNE          | 445                      | 0                       | 0                                                  |