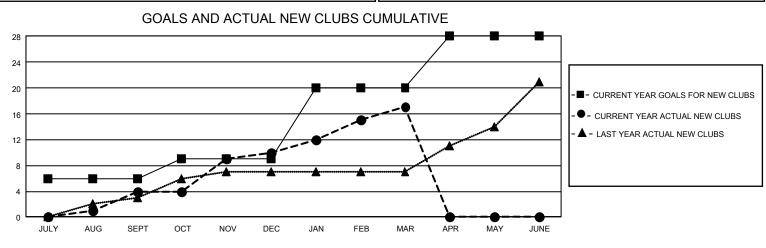

## GAT MONTHLY MEMBERSHIP PROGRESS REPORT

GMT Constitutional Area 3, Group D

REPORT DOES NOT INCLUDE CLUBS IN UNDISTRICTED AREAS.

| Clubs                 |               |           |               | Members               |                          |                         |                                                    |
|-----------------------|---------------|-----------|---------------|-----------------------|--------------------------|-------------------------|----------------------------------------------------|
| RESULTS FOR 2023-2024 |               |           |               | RESULTS FOR 2023-2024 |                          |                         |                                                    |
| QUARTER               | NEW CLUB GOAL | NEW CLUBS | DROPPED CLUBS | QUARTER               | EMBER GROWTH NET<br>GOAL | MEMBER GROWTH<br>ACTUAL | DROPPED MEMBERS<br>ACTUAL (including<br>transfers) |
| JULY/AUG/SEPT         | 18            | 4         | 5             | JULY/AUG/SEPT         | г 429                    | 626                     | 431                                                |
| OCT/NOV/DEC           | 9             | 6         | 7             | OCT/NOV/DEC           | 469                      | 634                     | 1,187                                              |
| JAN/FEB/MAR           | 33            | 7         | 8             | JAN/FEB/MAR           | 437                      | 563                     | 348                                                |
| APR/MAY/JUNE          | 24            | 0         | 0             | APR/MAY/JUNE          | 445                      | 0                       | 0                                                  |